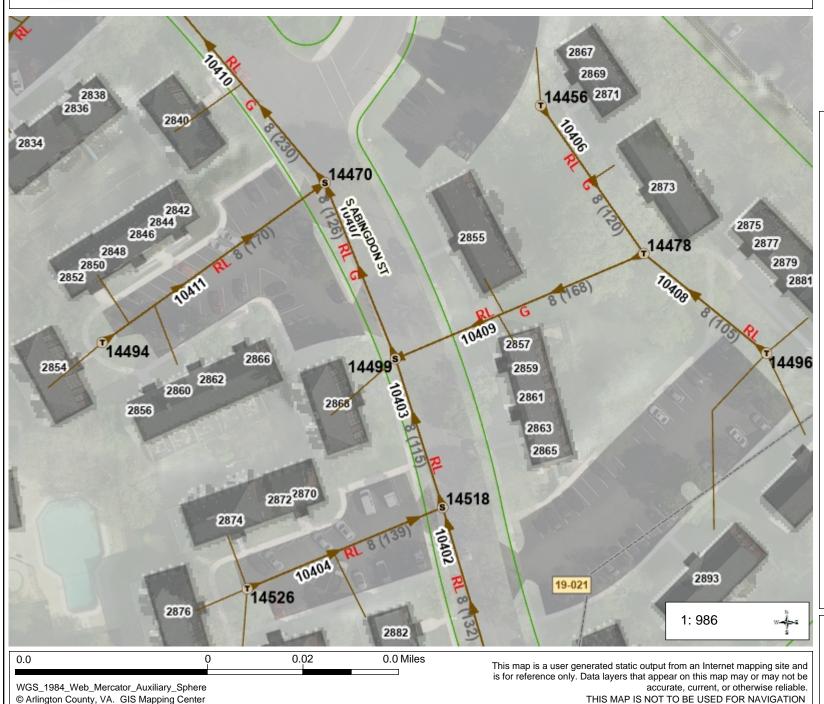

## **Arlington County, Virginia**





## Legend

- Sewer Drawings
  Sewer Junction ID (Cartegraph Sewer Junction Types
  - Standard Manhole
  - Buried Manhole
  - Air Valve
  - Chamber (Junction Box) Manhole
  - Clean Out
  - Grease Trap
  - Lamp Hole
  - Lift Station
  - Metering Station
  - Pinnacle Manhole
  - Reducer
  - Stub Line No Manhole
  - Tee Junction No Manhole
  - Terminal Manhole
  - Unknown
  - Other

## Sewer Junction Owners

- Other Jurisdiction
- Private

Sewer Mains Labels (ID)

Sewer Mains Labels Sewer Mains

- Other Jurisdiction
- County Maintained
- Private
- Unknown

Laterals

Sewer District Sewer Shed

## **Notes**

Fairlington Villages Grease in sewers